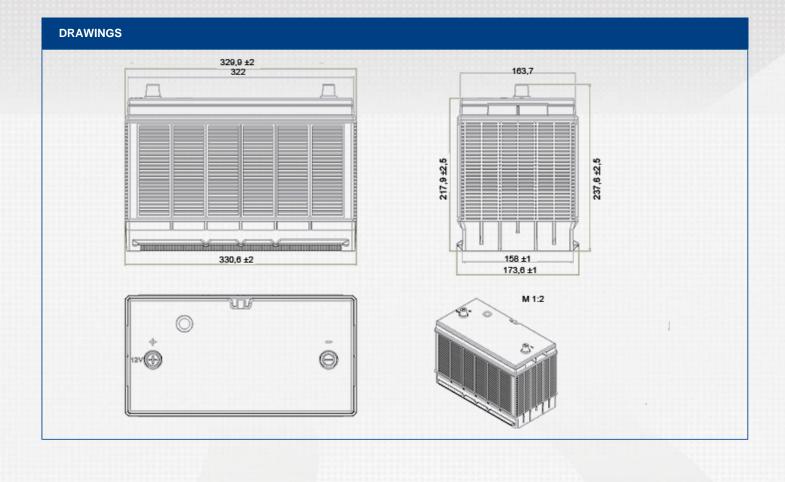

| TECHNICAL INFORMATION             |     |                     |        |  |
|-----------------------------------|-----|---------------------|--------|--|
| Voltage [V]:                      | 12  | Height [mm]:        | 240    |  |
| Battery Capacity [Ah]:            | 105 | Base Hold-down:     | B00    |  |
| Battery Capacity 5h [Ah]:         | 85  | Layout:             | 9      |  |
| Cold Cranking Amps (CCA), EN [A]: | 750 | Terminal Types:     | 1      |  |
| Marine Cranking Amps (SAE) @ 0°C: | 938 | Case Size:          | GR31   |  |
| Length [mm]:                      | 330 | Weight filled (kg): | 23,250 |  |
| Width [mm]:                       | 175 |                     |        |  |