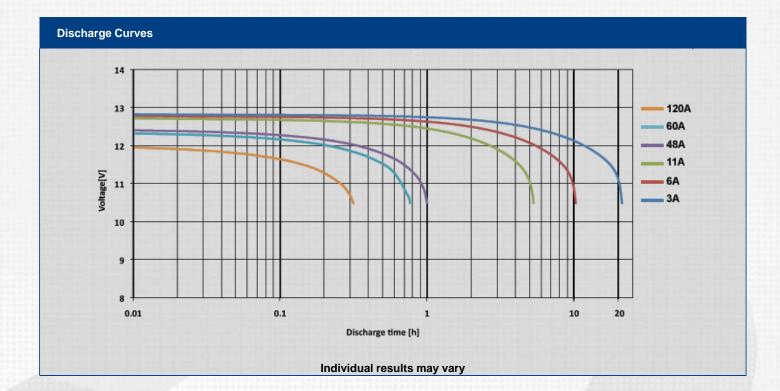

ging Unit:          | 1                 |  |  |
| Quantity per Pallet:     | 57                |  |  |

| TECHNICAL INFORMATION             |     |                     |       |  |
|-----------------------------------|-----|---------------------|-------|--|
| Voltage [V]:                      | 12  | Height [mm]:        | 190   |  |
| Battery Capacity [Ah]:            | 60  | Base Hold-down:     | B13   |  |
| Battery Capacity 5h [Ah]:         | 55  | Layout:             | 0     |  |
| Cold Cranking Amps (CCA), EN [A]: | 680 | Terminal Types:     | 1     |  |
| Marine Cranking Amps (SAE) @ 0°C: | 850 | Case Size:          | H5/L2 |  |
| Length [mm]:                      | 242 | Weight filled (kg): | 17,5  |  |
| Width [mm]:                       | 175 |                     |       |  |