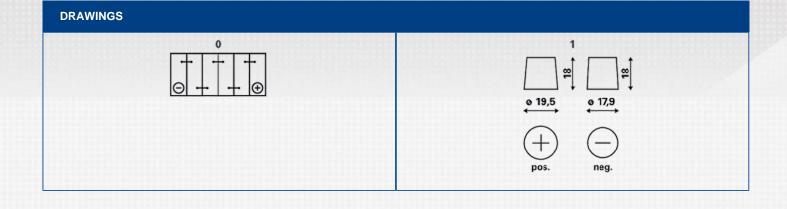

| TECHNICAL INFORMATION             |     |                     |       |  |
|-----------------------------------|-----|---------------------|-------|--|
| Voltage [V]:                      | 12  | Height [mm]:        | 190   |  |
| Battery Capacity [Ah]:            | 60  | Base Hold-down:     | B13   |  |
| Battery Capacity 5h [Ah]:         | 55  | Layout:             | 0     |  |
| Cold Cranking Amps (CCA), EN [A]: | 680 | Terminal Types:     | 1     |  |
| Marine Cranking Amps (SAE) @ 0°C: | 850 | Case Size:          | H5/L2 |  |
| Length [mm]:                      | 242 | Weight filled (kg): | 17,5  |  |
| Width [mm]:                       | 175 |                     |       |  |