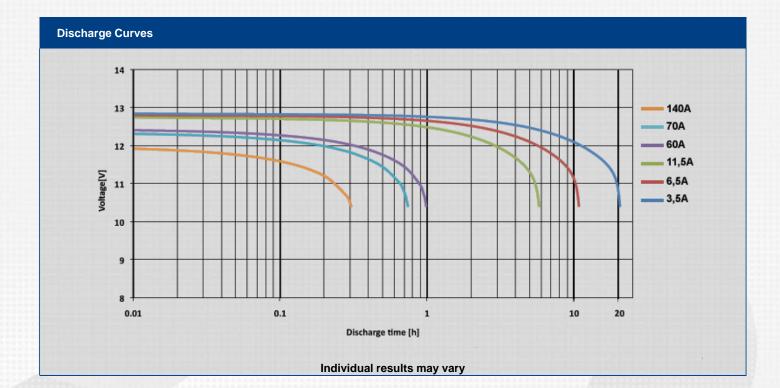

ging Unit:          | 1                 |  |  |
| Quantity per Pallet:     | 48                |  |  |

| TECHNICAL INFORMATION             |     |                     |       |  |
|-----------------------------------|-----|---------------------|-------|--|
| Voltage [V]:                      | 12  | Height [mm]:        | 190   |  |
| Battery Capacity [Ah]:            | 70  | Base Hold-down:     | B13   |  |
| Battery Capacity 5h [Ah]:         | 60  | Layout:             | 0     |  |
| Cold Cranking Amps (CCA), EN [A]: | 760 | Terminal Types:     | 1     |  |
| Marine Cranking Amps (SAE) @ 0°C: | 950 | Case Size:          | H6/L3 |  |
| Length [mm]:                      | 278 | Weight filled (kg): | 20,4  |  |
| Width [mm]:                       | 175 |                     |       |  |