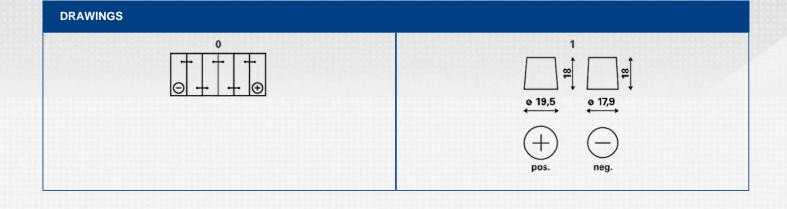

| TECHNICAL INFORMATION             |     |                     |       |  |
|-----------------------------------|-----|---------------------|-------|--|
| Voltage [V]:                      | 12  | Height [mm]:        | 190   |  |
| Battery Capacity [Ah]:            | 70  | Base Hold-down:     | B13   |  |
| Battery Capacity 5h [Ah]:         | 60  | Layout:             | 0     |  |
| Cold Cranking Amps (CCA), EN [A]: | 760 | Terminal Types:     | 1     |  |
| Marine Cranking Amps (SAE) @ 0°C: | 950 | Case Size:          | H6/L3 |  |
| Length [mm]:                      | 278 | Weight filled (kg): | 20,4  |  |
| Width [mm]:                       | 175 |                     |       |  |