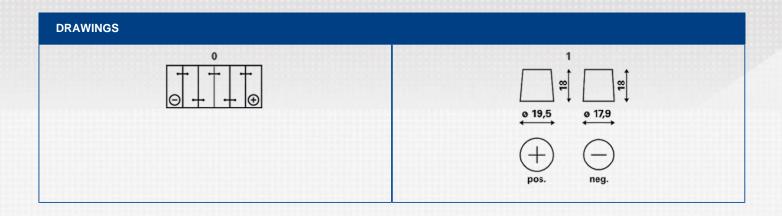

| TECHNICAL INFORMATION             |      |                     |       |  |
|-----------------------------------|------|---------------------|-------|--|
| Voltage [V]:                      | 12   | Height [mm]:        | 190   |  |
| Battery Capacity [Ah]:            | 80   | Base Hold-down:     | B13   |  |
| Battery Capacity 5h [Ah]:         | 75   | Layout:             | 0     |  |
| Cold Cranking Amps (CCA), EN [A]: | 800  | Terminal Types:     | 1     |  |
| Marine Cranking Amps (SAE) @ 0°C: | 1000 | Case Size:          | H7/L4 |  |
| Length [mm]:                      | 315  | Weight filled (kg): | 22,76 |  |
| Width [mm]:                       | 175  |                     |       |  |