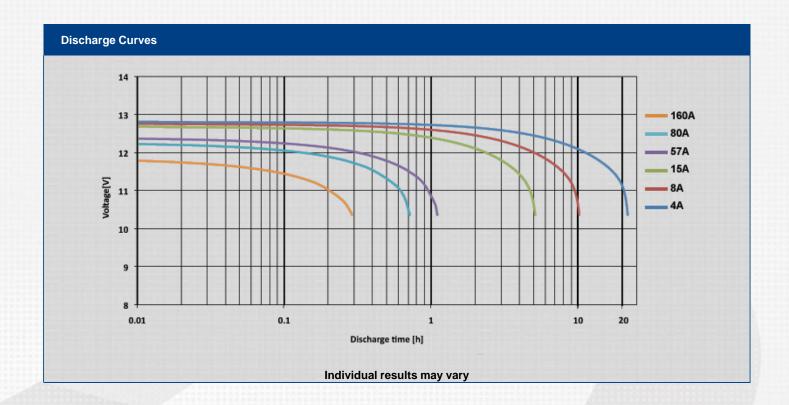

:          | 1                 |  |  |
| Quantity per Pallet:     | 36                |  |  |

| TECHNICAL INFORMATION             |      |                     |       |  |
|-----------------------------------|------|---------------------|-------|--|
| Voltage [V]:                      | 12   | Height [mm]:        | 190   |  |
| Battery Capacity [Ah]:            | 80   | Base Hold-down:     | B13   |  |
| Battery Capacity 5h [Ah]:         | 75   | Layout:             | 0     |  |
| Cold Cranking Amps (CCA), EN [A]: | 800  | Terminal Types:     | 1     |  |
| Marine Cranking Amps (SAE) @ 0°C: | 1000 | Case Size:          | H7/L4 |  |
| Length [mm]:                      | 315  | Weight filled (kg): | 22,76 |  |
| Width [mm]:                       | 175  |                     |       |  |