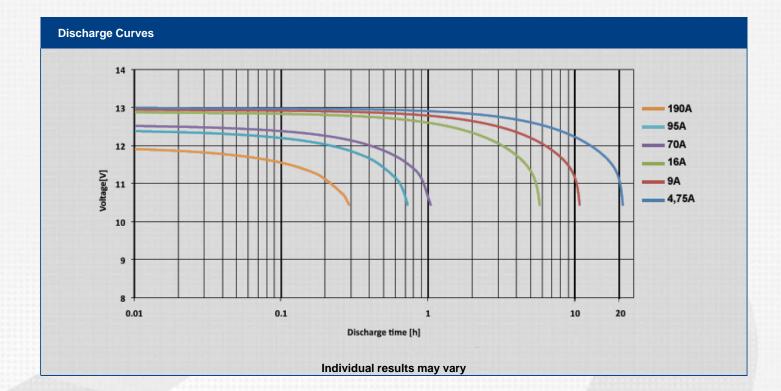

:          | 1                 |  |  |
| Quantity per Pallet:     | 36                |  |  |

| TECHNICAL INFORMATION             |      |                     |       |  |
|-----------------------------------|------|---------------------|-------|--|
| Voltage [V]:                      | 12   | Height [mm]:        | 190   |  |
| Battery Capacity [Ah]:            | 95   | Base Hold-down:     | B13   |  |
| Battery Capacity 5h [Ah]:         | 85   | Layout:             | 0     |  |
| Cold Cranking Amps (CCA), EN [A]: | 850  | Terminal Types:     | 1     |  |
| Marine Cranking Amps (SAE) @ 0°C: | 1063 | Case Size:          | H8/L5 |  |
| Length [mm]:                      | 353  | Weight filled (kg): | 26,4  |  |
| Width [mm]:                       | 175  |                     |       |  |