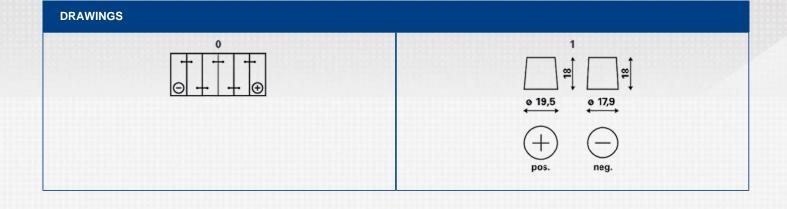

| TECHNICAL INFORMATION             |      |                     |       |  |
|-----------------------------------|------|---------------------|-------|--|
| Voltage [V]:                      | 12   | Height [mm]:        | 190   |  |
| Battery Capacity [Ah]:            | 95   | Base Hold-down:     | B13   |  |
| Battery Capacity 5h [Ah]:         | 85   | Layout:             | 0     |  |
| Cold Cranking Amps (CCA), EN [A]: | 850  | Terminal Types:     | 1     |  |
| Marine Cranking Amps (SAE) @ 0°C: | 1063 | Case Size:          | H8/L5 |  |
| Length [mm]:                      | 353  | Weight filled (kg): | 26,4  |  |
| Width [mm]:                       | 175  |                     |       |  |