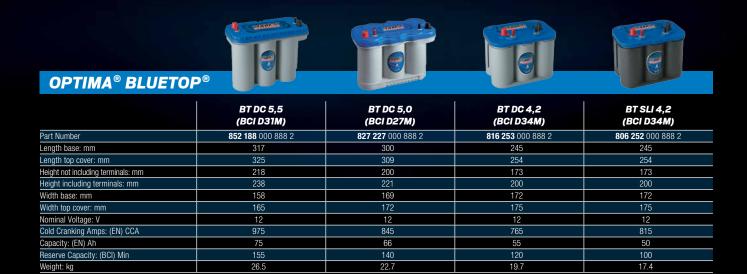

OOF AND MAINTENANCE FREE
- EXTREMELY ECONOMICAL DELIVERS TO 100% OF ITS NOMINAL CAPACITY
- QUICK TO RECHARGE USING COMMON CHARGER



## **OPTIMA® BLUETOP®**

## STARTING AND DEEP CYCLE BATTERY FOR MARINE APPLICATIONS



The OPTIMA BLUETOP comes in two varieties, which makes it ideal for use in all marine applications. One version is a powerful starter battery that, even when operating in the wettest conditions, or in situations where the battery has not been in use for long periods, delivers maximum power. The other version is a starter/deep cycle battery that also provides power to all your onboard equipment and accessories.

This makes OPTIMA BLUETOP the natural choice for any boat that needs to combine different battery requirements depending on the usage, environment and power needs.



Your authorised dealer / distributor