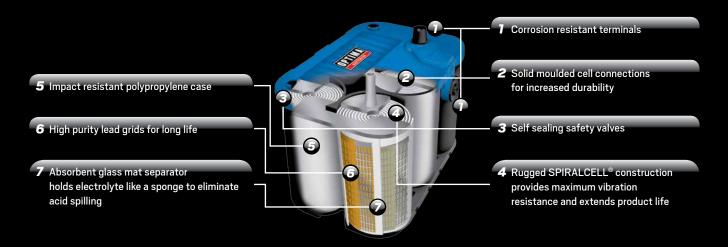

THE ULTIMATE POWER SOURCE™



## STARTING AND DEEP CYCLE BATTERY FOR MARINE

- TOTAL RELIABILITY
- UP TO 15 TIMES MORE VIBRATION-RESISTANCE
- 100% SPILL-PROOF AND MAINTENANCE FREE
- EXTREMELY ECONOMICAL DELIVERS TO 100% OF ITS NOMINAL CAPACITY
- QUICK TO RECHARGE USING COMMON CHARGER



## **OPTIMA® BLUETOP®**

## STARTING AND DEEP CYCLE BATTERY FOR MARINE APPLICATIONS



The OPTIMA BLUETOP comes in two varieties, which makes it ideal for use in all marine applications. One version is a powerful starter battery that, even when operating in the wettest conditions, or in situations where the battery has not been in use for long periods, delivers maximum power. The other version is a starter/deep cycle battery that also provides power to all your onboard equipment and accessories.

This makes OPTIMA BLUETOP the natural choice for any boat that needs to combine different battery requirements depending on the usage, environment and power needs.



Your authorised dealer / distributor